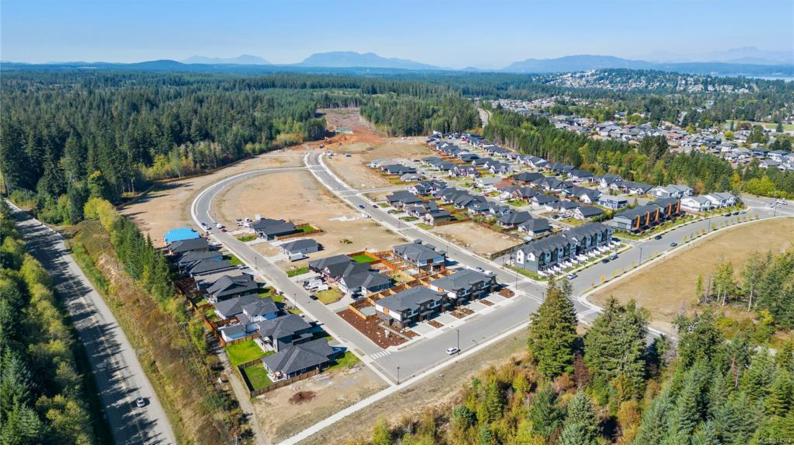

## 748 Salmonberry St Campbell River BC

\$399.800

Lovely, wide 0.17 acre, level, fully serviced lot. Located in the highly desirable Jubilee Heights, this parcel offers 83 ft of frontage. Secondary Suite is permitted! Quiet lot, surrounded by new homes in a sought-after area. Phase V features a forested perimeter trail, connecting to the neighbouring Beaver Lodge Lands, with over 40 trails to hike and bike. There will be an up-and-coming commercial village in this master planned, walkable community.