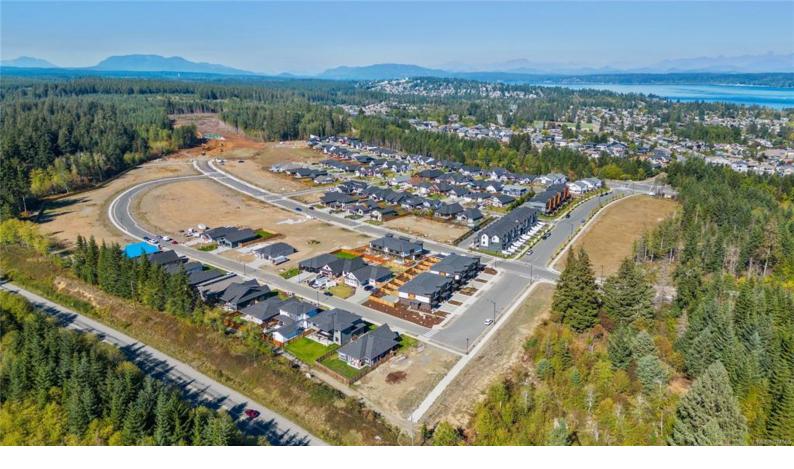

## 751 Salmonberry St Campbell River BC

\$444,000

Backing onto GREENSPACE, this 0.15 acre parcel has larger 73ft frontage, for a sprawling home. Find a level, fully serviced lot, located in the highly desirable Jubilee Heights. Secondary Suite is permitted! Quiet lot, surrounded by new homes in a sought-after area. Phase V features a forested perimeter trail, connecting to the neighbouring Beaver Lodge Lands, with over 40 trails to hike and bike. There will be an up-and-coming commercial village in this master planned, walkable community.