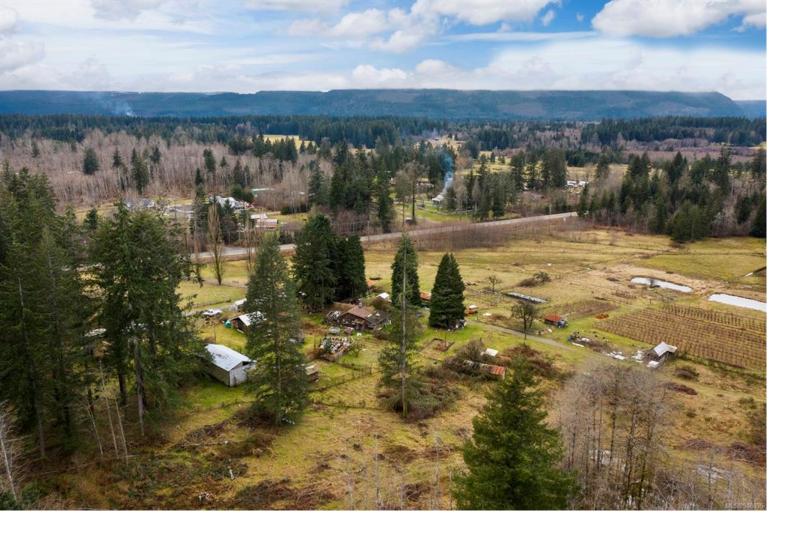

## 7522 Island Hwy Merville BC

\$1,999,000

WOW! Outstanding value for this 130 acre farm with 2 homes. The 2,427 square foot home is level entry, w/4 beds, den,3 full baths,country style kitchen, family room + living room + laundry room & attached garage. The master suite has a ensuite, walk-in closet & private balcony. Each house has its own septic field & share a productive drilled well. The spacious 1768 sq ft, 2 bed, original farmhouse has a lot of character. There are 2 barns & a plumbed & wired, easily to finish bunkhouse. This income producing property is bursting with potential and includes & "U-Pick" blueberry patch/1000+ plants. There are also several fenced pasture areas & additional outbuildings. Almost all of the parameter is fenced. Enjoy the prime location for farm sales with highway frontage. Easy drive to: the heart of Courtenay, Mt Washington ski hill, Comox hospital, international airport & fabulous beaches. All measurements are approximate and should be verified if important. Main home is tenanted.