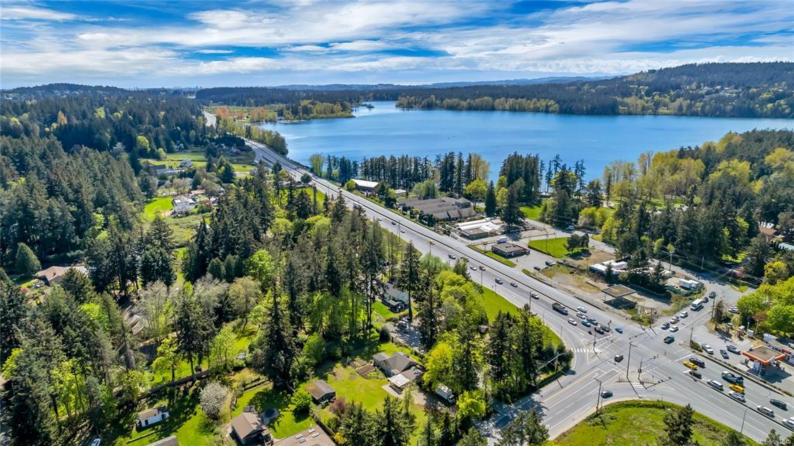

## 753 Sayward Rd Saanich BC

\$1,750,000

This 0.81-acre lot is located in a tranquil neighborhood, just a short stroll from Elk Lake. It's also only a few minutes from Mattick Farm, the Royal Oak Shopping Centre, and major roadways. The existing home has more than 2,841 square feet of living space, with 2 bedrooms, 1 bathroom, and a large office on the main floor. Additionally, there's a roomy upper attic that could be converted into an extra bedroom or a recreation room. Build your dream home here!