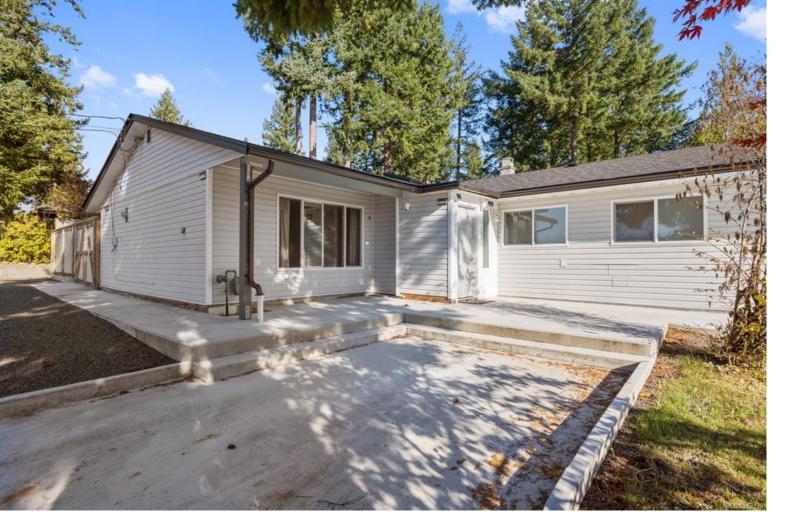

## 755 Lorne Cres Campbell River BC \$724,999

Extensively renovated property! New Roof, plywood sheeting, shingles, vents, skylights, gutters, downspouts, French drain system. Sturdy 6x6 overland roof support post & new fascia. New concrete porch, patio, wheelchair accessible walkways, driveway, backyard wall. 10 loads of soil excavated & replaced with crushed stones/gravel. New cedar frame-metal sheet fence with an 8ft opening gate leading to the backyard for additional parking. Newly installed natural gas line and meter. New weather-sealed metal sheet doors for the main entrance and garage. New workbenches and shelves added to the garage and workshop, pink insulation and OSB sheathing in the garage. Energy-efficient LED lighting. New appliances include washer, dryer, kitchen electric stove & bathtub glass doors. \$200K worth of upgrades! Quiet location, hard to find corner lot, ample parking for cars, boats, and RVs, 600sqft shop/garage which can be used by avid hobbyists, contractors, and home-based business owners.