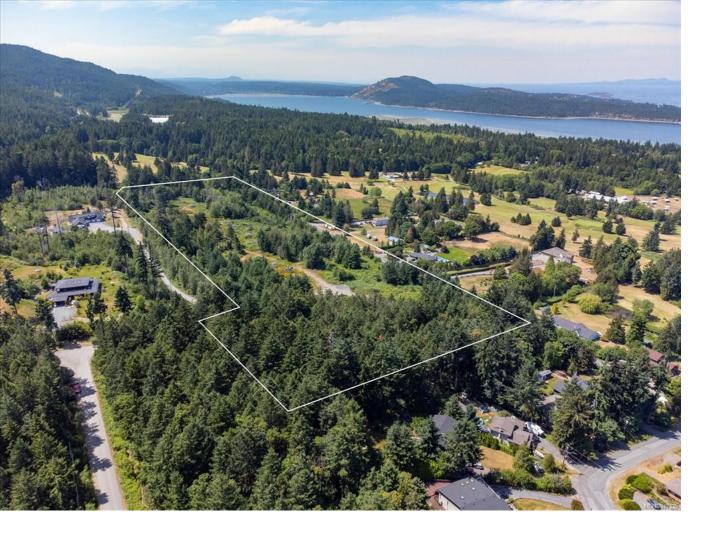

## 7555 Fernmar Rd Lantzville BC

\$10,000,000

New Price! 18.5 acres already zoned as Residential. This stunning property with Oceanviews located in the desirable town of Lantzville, may be the central islands newest & most desirable, potential development opportunity. Walking distance to the Winchelsea View Golf Course. Only 5 minutes from all of North Nanaimo's amenities, shopping, Lantzville's stunning beaches, 15 minutes to Parksville, one hour to Mt Washington, an hour and half to Victoria under 2.5 hours to Tofino & Ucluelet, this location is truly perfect. The property is currently zoned Residential R1 & offers excellent views of the Winchelsea islands & mainland mountains. All info & data to be verified by potential Buyers regarding all aspects of the property including any development potential