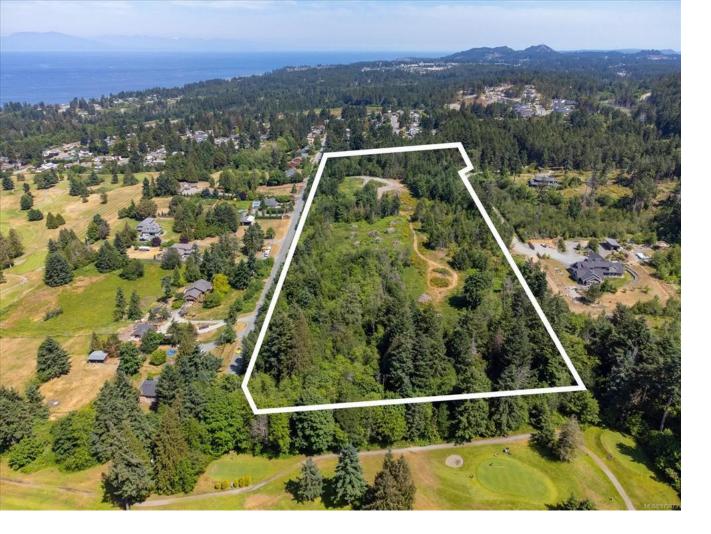

## 7555 Fernmar Rd Lantzville BC

\$8.900.000

Nestled in the heart of Lantzville, this 18.5-acre property offers an unparalleled development opportunity on Vancouver Island. Already zoned as Residential R1, the land is ideally suited for creating a community of 35 half-acre lots, allowing for a thoughtfully planned neighborhood with generous space per home. Possibility for rezoning to R3. With breathtaking ocean views, this property overlooks the serene Winchelsea Islands and the rugged mainland mountains, providing a spectacular setting for future homeowners. Its location is unrivaled-just a short walk to the Winchelsea View Golf Course, 5 minutes to North Nanaimo's shopping and amenities, and mere moments from Lantzville's pristine beaches. Plus, it's only an hour to Mt. Washington for year-round recreation, an hour and a half to Victoria, and 2.5 hours to the renowned coastal destinations of Tofino and Ucluelet. All potential buyers are advised to verify the property's data, zoning details, and development possibilities.