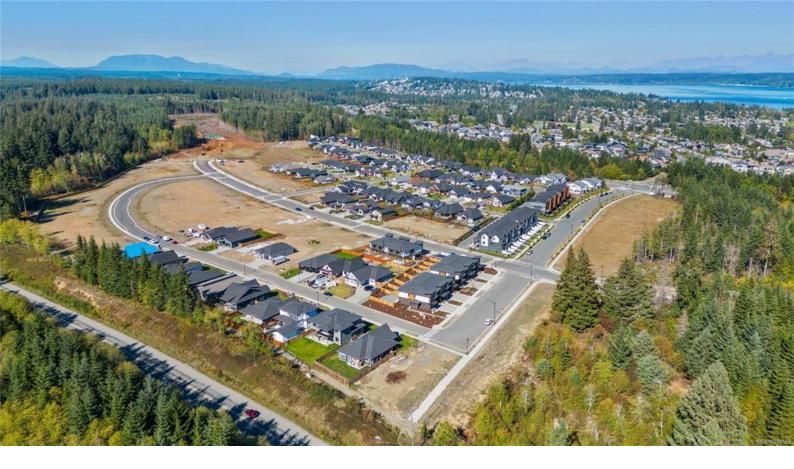

## 757 Salmonberry St Campbell River BC

\$348.000

Large 0.17 acre, level, fully serviced lot located in the highly desirable Jubilee Heights, this parcel offers 44ft frontage. Located on a quiet street, near the trail entrance, soon to be surrounded by new homes in a sought-after area. Secondary Suite is permitted! Phase V features a forested perimeter trail, connecting to the neighbouring Beaver Lodge Lands, with over 40 trails to hike and bike. There will be an up-and-coming commercial village in this master planned, walkable community with popular amenity options like grocery and coffee shops, just a few short steps away. We can't wait to welcome you to the neighbourhood.