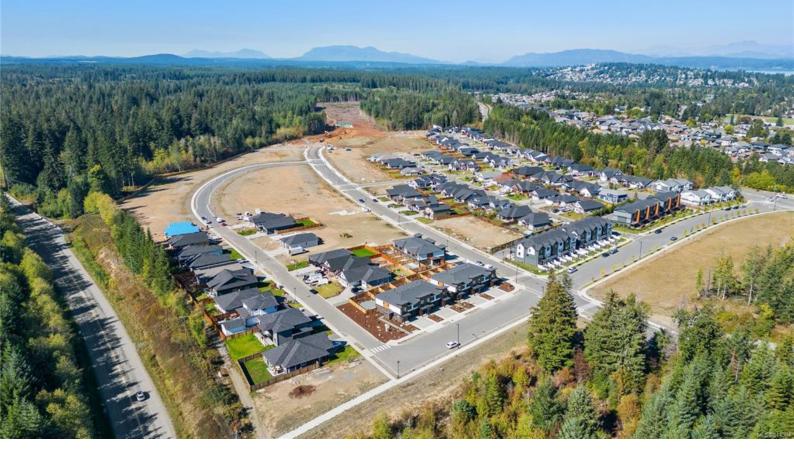

## 759 Salmonberry St Campbell River BC \$515,800

Full Duplex Lot located in the highly desirable Jubilee Heights. This Corner parcel is 0.23 acre and has 72ft road frontage. Find this level lot fully serviced and ready to build on, surrounded by new homes in a soughtafter area. Phase V features a forested perimeter trail, connecting to the neighbouring Beaver Lodge Lands, with over 40 trails to hike and bike. There will be an up-and-coming commercial village in this master planned, walkable community, that will provide popular amenity options like grocery and coffee shops, just a few short steps away. Don't miss this opportunity, call your realtor today for more information.