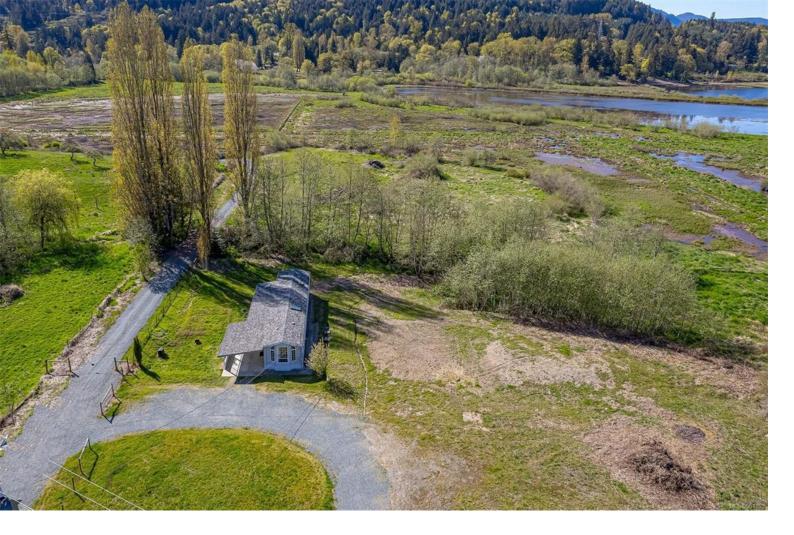

## 7600 Westholme Rd Duncan BC

\$825.000

This 24 acre property in rural Westholme, is less than 10 minutes from Duncan. The property has a well maintained, nicely finished 2 bed 1 bath modular home, 2 X 6 construction, on a concrete foundation, that includes a new vinyl covered deck, carport, newly painted interior, and new gravel road. There are 2 potential building sites, to construct your dream home and or farm buildings. The farms were used for grazing and hay cutting in the past when winter water levels subside. With re- installation of sub-surface drainage, the property could be used for many other agricultural purposes. This location is also well suited to the nature enthusiasts who value privacy, the outdoors, and abundant wildlife. Both Bonsall and Eves Creek, flow through the property. This property has BC Assessment Farm Class resulting in tax savings for the owner / farmer. Buyer to pay GST applicable on this sale. Call your realtor to access a full listing package.