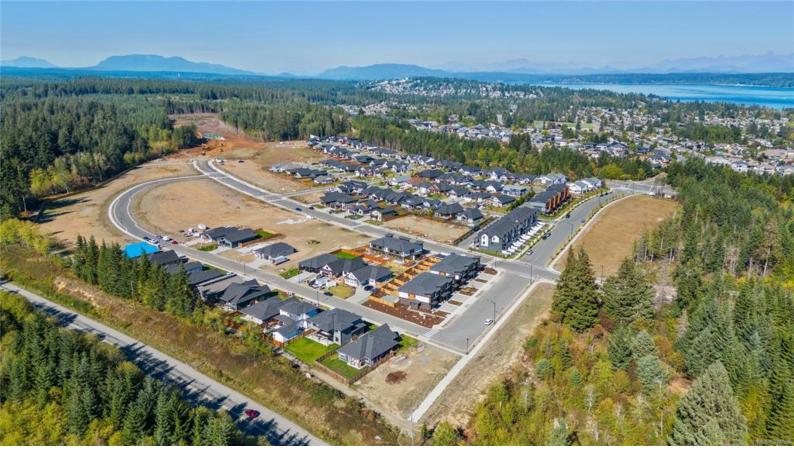

## 761 Beaver Creek Blvd Campbell River BC \$459,000

Large 0.23 acre, level, fully serviced lot backing onto greenspace for ultimate privacy, including a SOUTH facing backyard. Located in the highly desirable Jubilee Heights, this parcel offers 51ft frontage and a 183ft depth. Secondary Suite is permitted! Quiet lot, surrounded by new homes in a sought-after area. Phase V features a forested perimeter trail, connecting to the neighbouring Beaver Lodge Lands, with over 40 trails to hike and bike. There will be an up-and-coming commercial village in this master planned, walkable community.