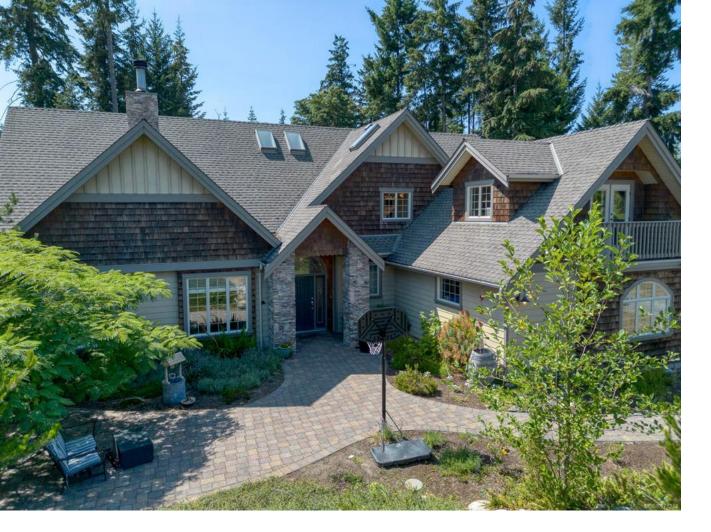

## 761 Rivers Edge Dr Nanoose Bay BC \$1,619,000

Experience exceptional living in River's Edge. This custom-built, two-story home on a sunny 2.67-acre lot with mountain views backs onto Englishman River. The private drive leads past gardens and fruit trees to a large dble garage with RV parking. Landscaped walkways guide you to a grand foyer with a vaulted ceiling and staircase. The formal living room features a wood-burning fireplace. The dining room, family room, and kitchen with ample cupboards, and granite countertops create an inviting space. The kitchen includes a nook/family room and butler's pantry. The primary bedroom suite on the main level features a 5-pc ensuite. Completing the main floor is a 2-piece powder room. Upstairs, a grand foyer leads to a 4-pc bath, bedroom with balcony, and a second bedroom with built-in cupboards. Enjoy the landscaped yard, local forest trails, oversized garage, RV parking, and fully fenced yard. Close to shopping, beaches, and golfing, this home blends country living with modern convenience.