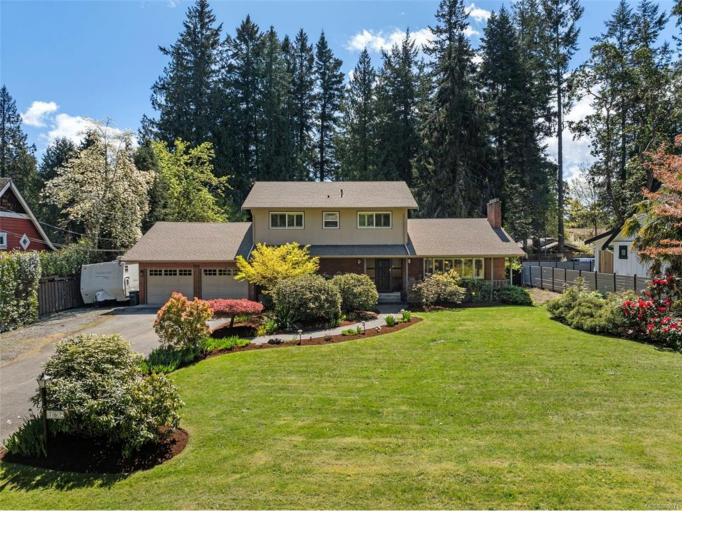

## 763 Helvetia Cres Saanich BC \$1,749,000

Lovely Cordova Bay home is located on just over a 1/2 acre level lot on quiet cut de sac, privacy hedging and mature landscaped features, a fantastic location for families. 4 bedroom 3 bathroom 2888 sq ft family home. Main level entry features an very functional and spacious plan including large office, powder room, entertainment sized living room with new electric fire place. Adjacent dining area, a well-designed kitchen with large island including seating area and cute window nook. Just off the kitchen area you'll find a cozy den with wood stove & large laundry room with access to the oversized double garage & private fully fenced backyard patio and 7 person jacuzzi. Upstairs you'll find 4 Bedrooms- 1 primary bedroom with en-suite and 3 additional bedrooms that share the use of a 5 pce. bath. There is also a lower level of flex space including rec room, exercise & storage area with outside access for suite potential.