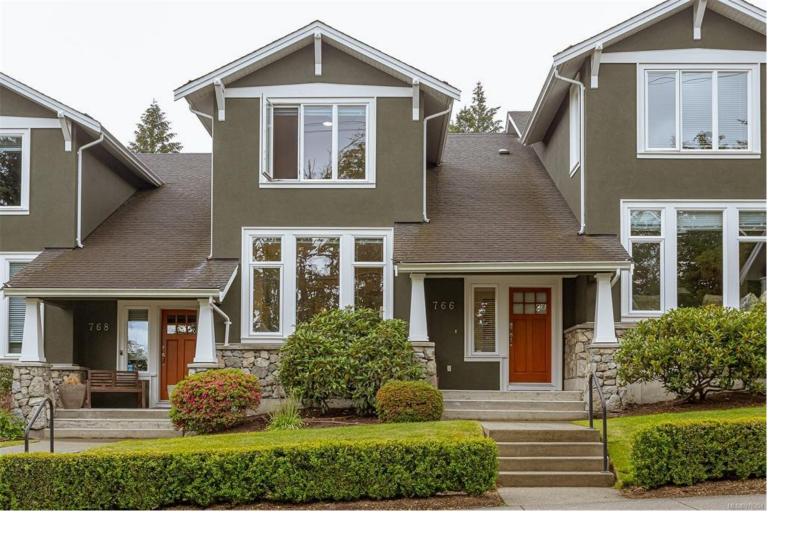

## 766 Cordova Bay Rd Saanich BC \$1,345,000

Executive 3BR/4bath townhouse on Cordova Ridge, built by highly-regarded Jawl Construction as part of their Sayward Hill master-planned community. The bright open main floor plan has a great flow for both casual and formal living/dining with a gourmet kitchen including island eating bar and stainless appliances, connected to the spacious family room opening to a south-facing patio, and also with a guest bedroom/office and 4 pce bathroom. Upstairs you will find a large primary suite with walk in closet and 5 pce ensuite, another large/flexible space for bedroom/office/guest room, laundry and a 4 pce bathroom. Lower level has a large double garage with work shop area, games/media room, another flexible office/bedroom, storage, a second laundry area, and full bathroom. Could easily be used as a separate space for adult kids who need their own living space. Quality construction and finishes throughout, don't miss your chance to enjoy the lifestyle offered!