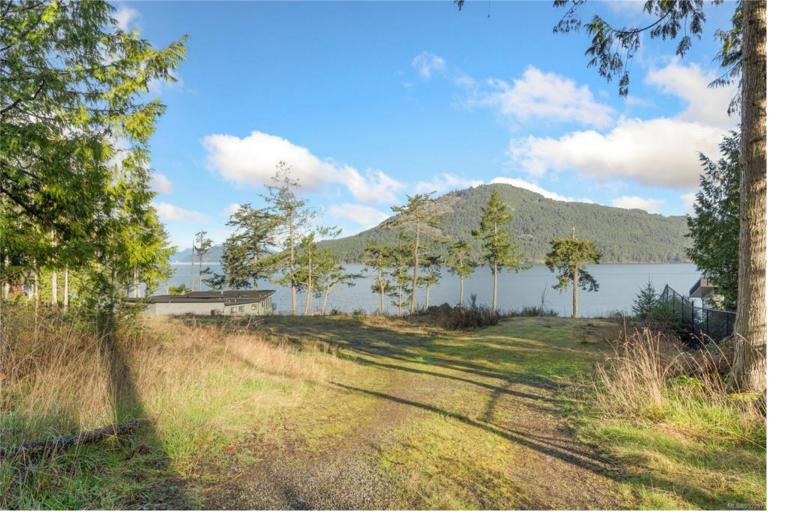

## 770 Lands End Rd North Saanich BC \$2,199,000

This sun-soaked waterfront lot with mountain views is ready for your dream home! With over 27,500 square feet, 770 Lands End Road is situated on the Northern tip of the Saanich Peninsula amongst some of Vancouver Island's most luxurious estates. This low-bank, gently sloped property overlooks an ecological reserve; Satellite Channel and Salt Spring Island's Mount Tuam. Minutes from Swartz Bay Ferry terminal, Victoria International Airport, and the town of Sidney, this property is the perfect balance of tranquility and convenience. Sip coffee each morning on your deck while being awestruck by regular sightings of seals, sea lions, dolphins, bald eagles, owls, flocks of migratory birds, and the occasional pod of orcas. Drop a crab trap off your shore on a whim to feast on dungeness crab until your heart's content. This truly is nature in all of its glory!