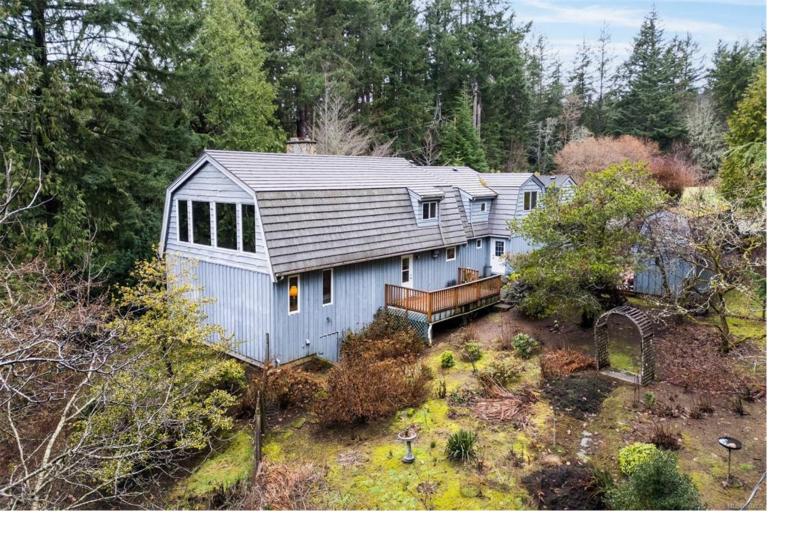

## 7764 Broomhill Rd Sooke BC \$1,049,900

WEST COAST COUNTRY LIVING AT ITS FINEST. Custom, 2698sf home on sunny, private & beautifully landscaped 2ac/87,120sf steps to pristine Kemp Lake & mins to beaches, trails & Sooke Centre. The driveway meanders thru mature trees & towering evergreens. Be impressed w/the bright, open floor plan & custom mill work incl fir trim, exposed beam/vaulted ceilings & maple floors awash in light thru a profusion of windows. Bay window dining rm & spacious oak kitchen w/island & breakfast bar opens to back deck overlooking lush gardens. A central feature of this country estate is the massive, dual sided, floor to ceiling, cut stone fireplace w/woodstove alcove. Living rm w/21' vaulted fir ceiling - ideal for entertaining. Laundry rm & 3pc bath. Up: oversized 2nd bedroom (could easily be divided to create 2 bedrooms) w/2pc ensuite & impressive primary bed w/floor to ceiling fireplace, walk-in closet & 5pc ensuite. Sunny pasture, fruit trees, lots of parking, garage, workshop, storage & crawlspace!