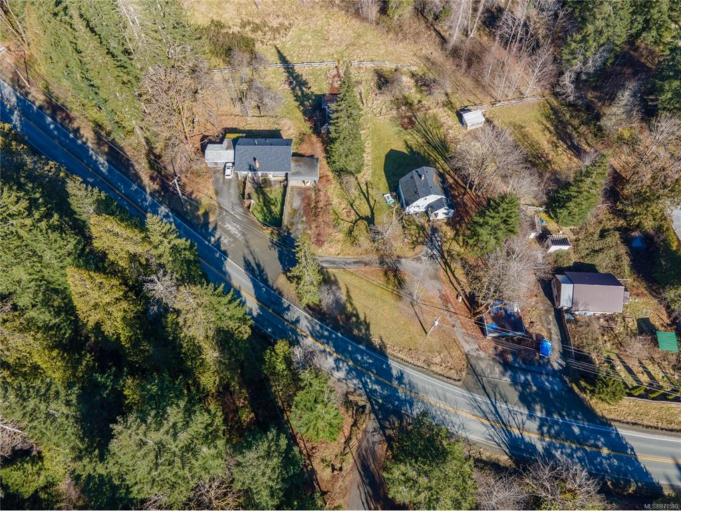

## 7785 Pacific Rim Hwy Port Alberni BC \$1,550,000

Investment opportunity! Near Sproat Lake and minutes from town, this 7.3 acre property is in the final stages of being subdivided and features 3 detached homes. The first home at 7797 Pacific Rim Hwy is a 3 bed 2 bath 2500 sq ft home with potential for a suite, an updated kitchen and heat pump. The second home is a 4 bed 1 bath 1200 sq ft home at 7785 Pacific Rim Hwy. The third home located at 5920 Seaton is a 1 bed + den 1 bath with its own yard and workshop. This property is ideal for organic farming with mature fruit trees, garden area and an excellent water supply of 100 gallons per day in the hottest summer months. There is value in timber on the property and the large pasture area is set up for horses. Good highway frontage for a home-based business and with 3 homes, this property is an investors dream. All measurements are approximate and must be verified if important.