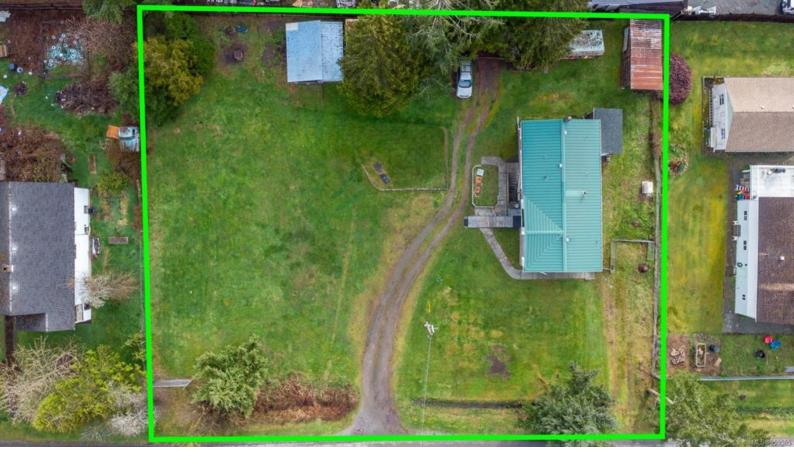

## 7833 Wardrop Rd Port Alberni BC

\$449,000

This country mobile home boasts 3 bedrooms and 2 bathrooms with a basement! The spacious primary bedroom has a walk-in closet and ensuite bathroom for added convenience. The full basement, accessible from both inside and outside, offers many possibilities with its layout, including a workshop and ample storage space that could easily transform into a cozy family room or additional bedrooms. With a metal roof already in place, this home is ready for your cosmetic updates to truly make it your own. Situated on a generous partially fenced 0.52 acre lot, this property offers plenty of space to roam and enjoy the tranquility of rural living. The lot features gorgeous mountain views, a shop and various outbuildings, providing even more storage and potential for your hobbies or projects. Don't miss out on this opportunity to embrace country living, only 10 minutes from city center and with so much potential.