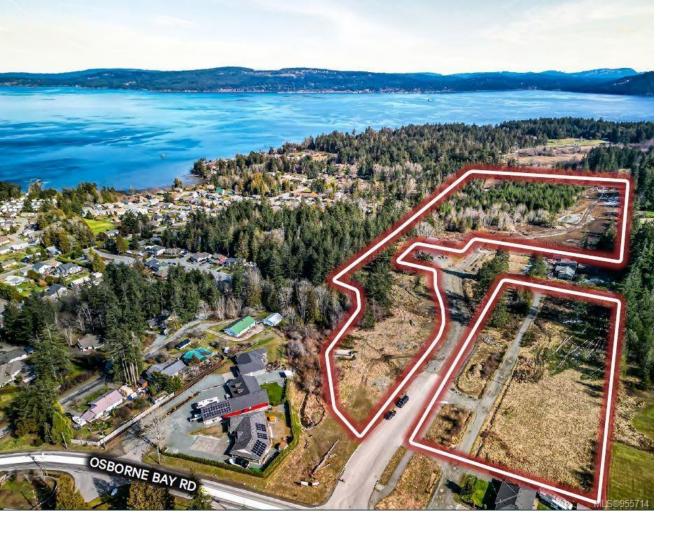

## 7853 Osborne Bay Rd Crofton BC

\$14,888,000

CBRE Victoria is pleased to present the opportunity to purchase three contiguous land parcels totalling 29.06 acres in the Cowichan Valley. The project, branded as SeaCrest Maple Mountain (www.seacrest.dev), is zoned CD20, providing for the opportunity to create up to 224 single family or duplex lots or up to 896 units as per Bill 44 - Residential Property Amendment Act. Phase 1, consisting of 21 single family lots, is shovel ready with an approved PLA and Design Stage Approval issued. Phase 2 planning, comprising 23 single family lots, is complete with PLA application ready for submission pending final DP approval and engineering 90% finalized. The balance of the lands can support up to 180 lots. Purchasers will benefit from substantial residential demand in North Cowichan, resulting from the new North Cowichan Hospital development and the numerous lifestyle benefits of the region including the Maple Mountain 2,500 acre recreation area just minutes from the site.