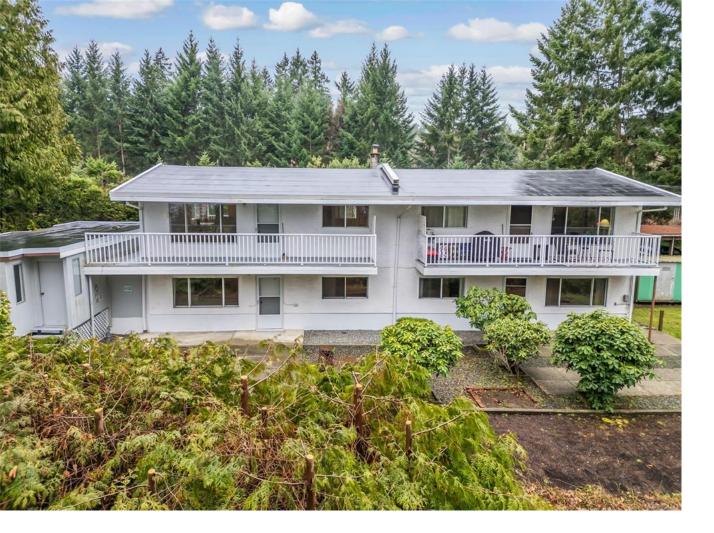

## 7871,7873 Aats Rd Lantzville BC

\$955,000

Excellent Investment opportunity. Well maintained side by side duplex located in Lantzville with easy highway access, each side has an upper 2 bedroom & 1 bathroom suite and lower level has one bedroom one bathroom suite. The full right side (up and down) was occupied by the owner and is now vacant. Lots of parking, including 4 stall carport & single garage plus workshop. Some views of Nanoose Bay. Only upper left suite is currently rented to long term tenant. Fire station is less than 1km away. Two separate laundry rooms. Full floor plans available online.