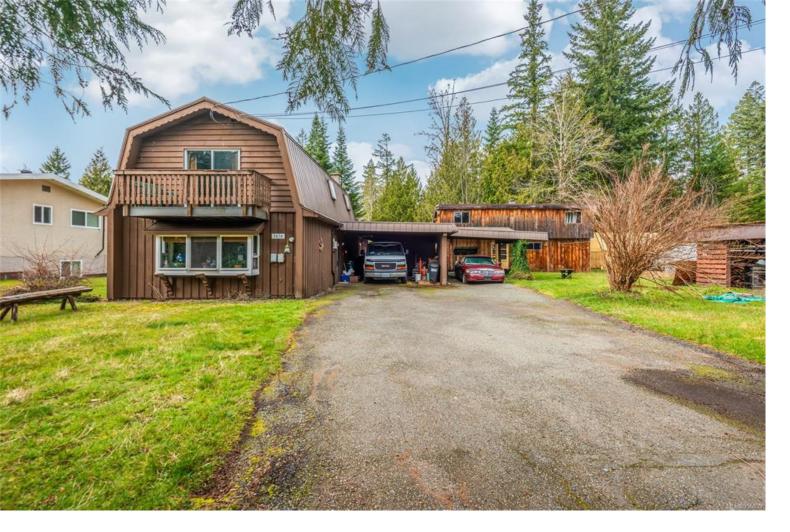

## 7878 Wardrop Rd Port Alberni BC \$599,900

Embrace rural living in this charming 2-bedroom, 2-bathroom home. Discover a chef-style kitchen with built-in appliances, a central island, and a convenient walk-in pantry/laundry room. On the main floor enjoy the cozy living and dining areas with bay windows, along with a convenient half bath. Upstairs, find two bedrooms including a master with a private deck, a spacious landing, and a full bathroom. Additional features include a sizeable attached sunroom, covered parking, a separate two-story workshop, and a lovely garden area ready for your ideas. Experience the tranquility of country life with these enticing amenities! Measurements are approximate, please verify if important.