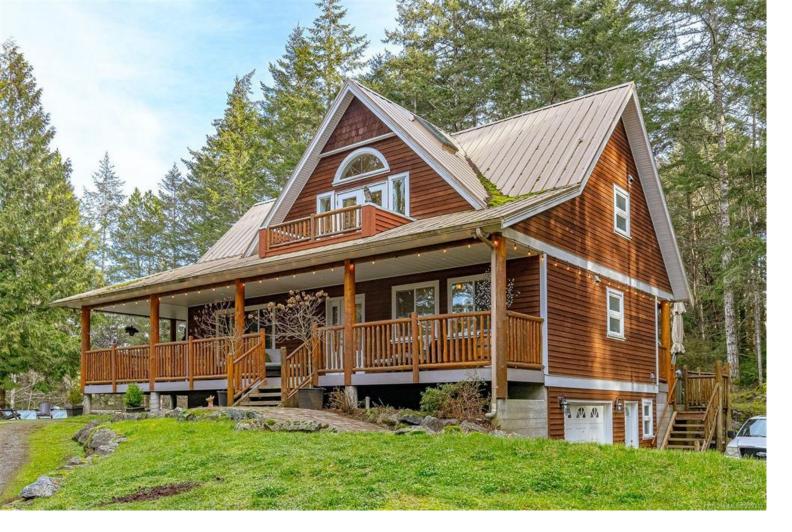

## 788 Parkheights Dr Sooke BC \$1,699,900

This stunning gated property offers an idyllic lifestyle nestled on 2.47 acres, a haven for those seeking tranquility&natural beauty. As you step into this remarkable 3 bed/3ba custom executive style country home, you are greeted by an inviting open living area design w/18' vaulted ceilings that seamlessly blend modern elegance with cozy warmth. Spacious wrap around deck is perfect for entertaining or simply unwinding after a long day. The master suite is a sanctuary unto itself, complete w/vaulted ceilings, tranquil views & a luxurious ensuite bathroom. Lower offers a garage entrance, 2pce bath, & ample storage for vehicle&outdoor gear, ensuring that every adventure is within reach. Highlights: heated 2 Bay Shop w/office&storage (ideal for home based business)&charming legal Cottage ideal for a mortgage helper or extended family. Imagine gathering with loved ones around the fire pit. The dog run, paddock&barn are a bonus for your furry friends. Hiking Trails&Anderson Cove mins away.