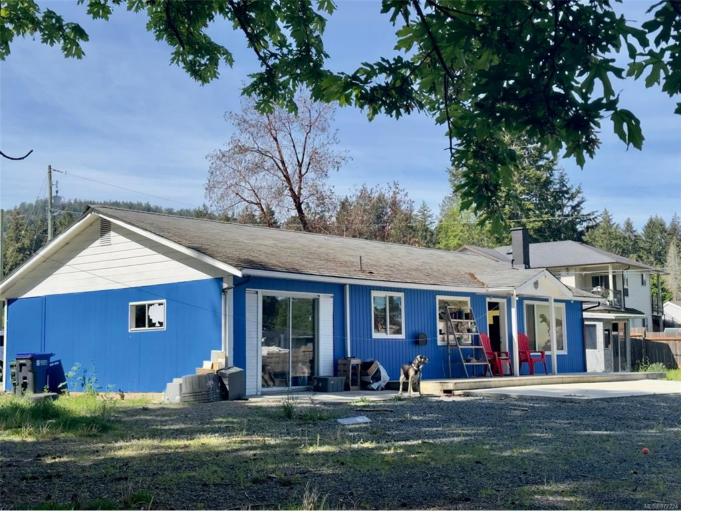

## 7886 Clark Dr Lantzville BC

\$899,000

This rare 2-bedroom,one bathroom ocean view home is located in upper Lantzville with 1.16 acres, 1013 sq.ft of living space, an updated kitchen, two artesian wells and a septic system. Located at the end of a no-thru road with exposure to the Island Highway. This property has great potential for a home based business. Lot of storage room for your RV or boat, very private, and data and measurements are approx, verify if deemed important.