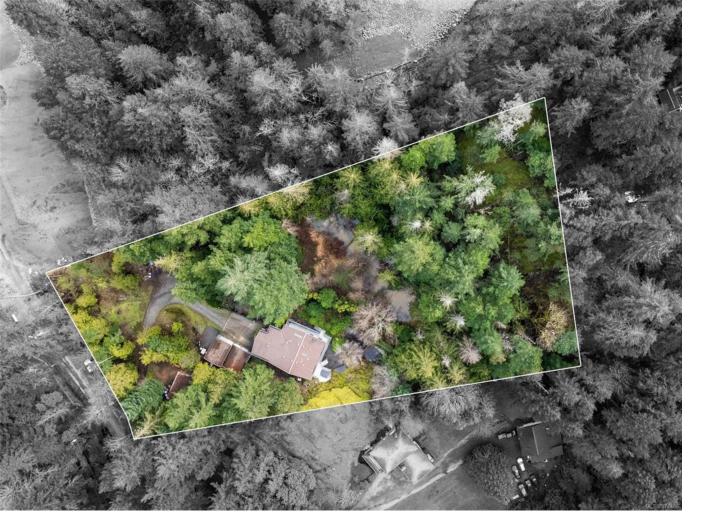

## 791 Gwendolynn Dr Langford BC

\$2.885.000

ATTENTION BUILDERS AND DEVELOPERS! A rare opportunity to acquire one of the largest properties (2.47ac/1ha) in this prime Langford location where neighbouring properties are currently undergoing development or slated for development. Next door to the sought-after Olympic View development and just down the street from many more exciting new developments. Conveniently located only minutes to Westshore Centre, Royal Bay, Olympic View Golf Course, schools, transit, grocery stores, shopping, parks, trails, beaches and the myriad recreational opportunities that this sensational neighbourhood has to offer. The existing 1979 built, 5 bedroom, 3 bathroom, 2458 sqft home offers a serene view of the surrounding forest with garage and workshops and plenty of storage and parking. Don't miss out on the opportunity to transform this special property and realize it's highest potential. A very rare find & outstanding value in today's active real estate market! All showings are by appointment only.