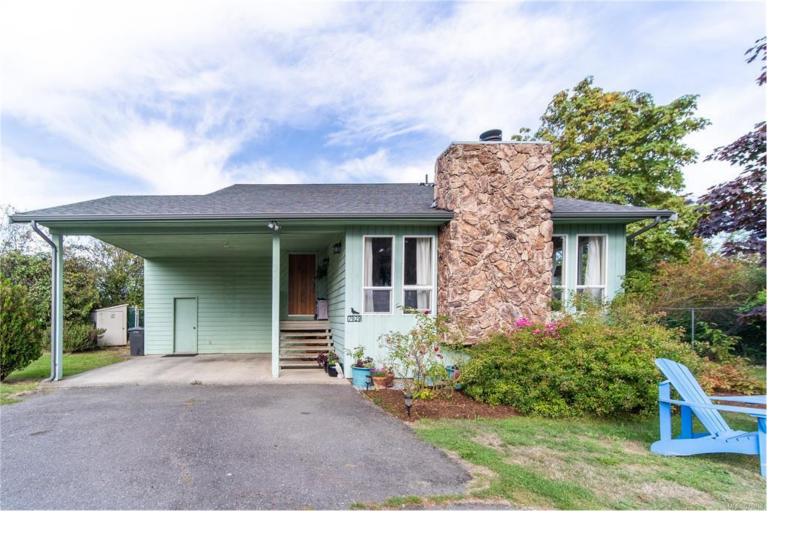

## 7929 Patterson Rd Central Saanich BC

\$1,185,000

Welcome to your ideal family oasis! This stunning home is nestled on a sun-drenched .3-acre lot at the end of a peaceful cul-de-sac in desirable Saanichton. Enjoy serenity and convenience just moments away from favorite amenities. Step inside to a warm family room with hardwood floors, soaring vaulted ceilings, and a cozy wood-burning fireplace—perfect for gatherings. The spacious living room, off the updated kitchen, features an impressive fireplace and sliding doors leading to a large deck ideal for entertaining! Upstairs, you'll find three bright bedrooms, including a serene primary suite with an ensuite bathroom and private balcony—your retreat for relaxation. A versatile loft adds extra space for kids' activities or a home office, plus a large family bathroom simplifies mornings. The basement offers storage and customization potential for a workshop or extra living space. Experience the joys of tranquil living in this beautiful Saanichton home—schedule your private showing today!