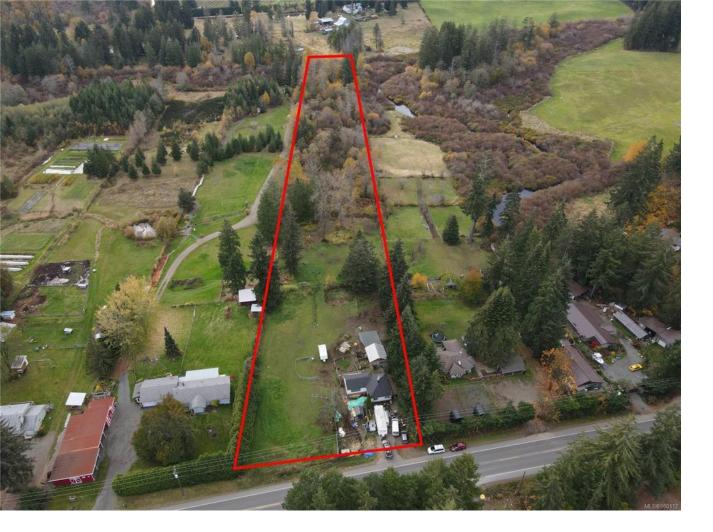

## 7939 Island Hwy Black Creek BC

\$789,800

4.92 Acre Rural Property with Mountain Views and Black Creek Access in Black Creek, Vancouver Island Discover the potential of this 4.92-acre rural lot in Black Creek, offering serene mountain views and the peaceful sound of Black Creek flowing through the rear of the property. Perfect for those seeking privacy and a connection to nature, this expansive parcel provides ample space for outdoor activities, gardening, or simply enjoying the natural surroundings. The 2-bedroom home, with a main level entry and walk-out basement, offers 1,900 sq ft of living space, mostly unfinished and awaiting your vision. With a solid foundation already in place, this home presents a blank canvas for customization. The unfinished basement provides additional room for expansion, whether you choose to create more living space, a workshop, or storage. Located just a short drive from local amenities, this property offers the best of both worlds--privacy and peaceful living.