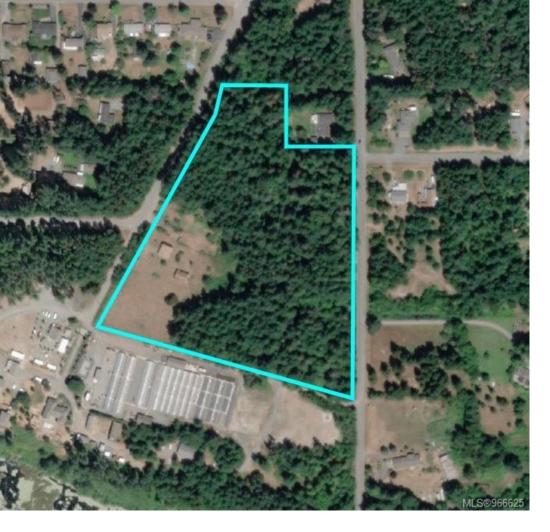

## 7971 Superior Rd Lantzville BC \$3,450,000

Unique property in desirable Lantzville area, this 12.89 Acres property is captured inside the water Boundary area for future development, the property has a 4-bedroom 3- bathroom home is approximately 2140 Square feet & large outbuilding, a fairly flat lot that is mostly treed with second growth, is very park like, (some timber value), with two roads to access each side of the property makes this property attractive for future development. Feel like you are out in the country yet close to all amenities. The community of Lantzville is highly desirable area. Located just at the north end of Nanaimo.