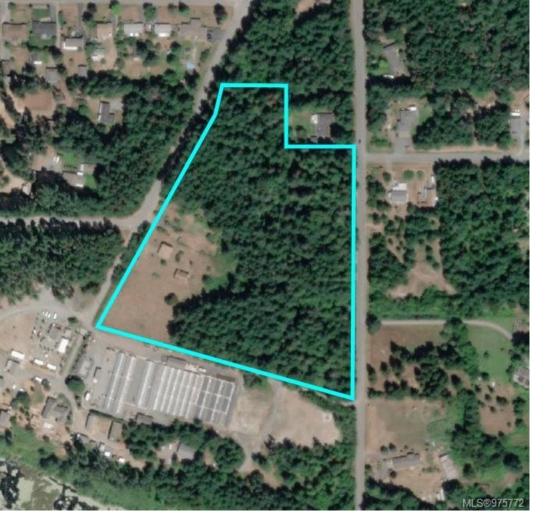

## 7971 Superior Rd Lantzville BC

\$2,900,000

Unique property in desirable Lantzville area, this 12.89 Acres property is captured inside the water Boundary area for future development, the property has a 4-bedroom 3- bathroom home is approximately 2140 Square feet & large outbuilding, a fairly flat lot that is mostly treed with second growth, is very park like, (some timber value), with two roads to access each side of the property makes this property attractive for future development. Feel like you are out in the country yet close to all amenities. The community of Lantzville is highly desirable area. Located just at the north end of Nanaimo