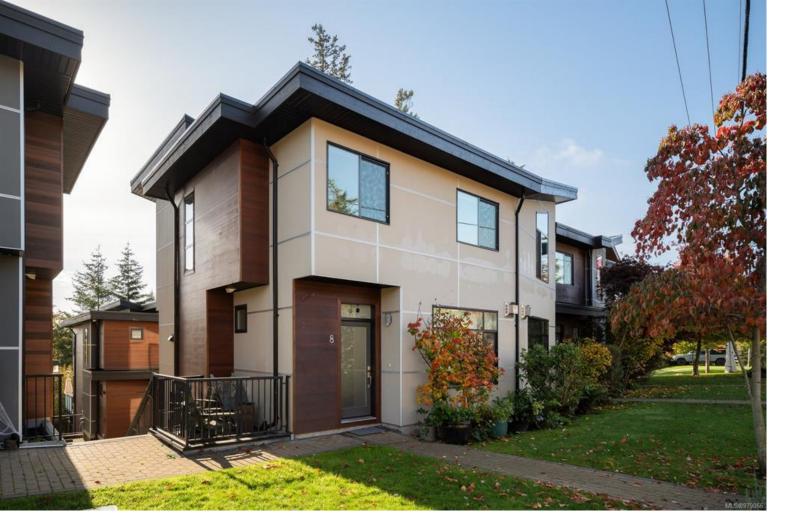

## 2311 Watkiss Way 8 View Royal BC \$850,000

Welcome to 8-2311 Watkiss Way, an immaculate 3-bed, 3-bath townhome perfectly situated in the soughtafter community of View Royal. The home offers gourmet kitchen, featuring a gas stove, edge-grain fir cabinetry, & stunning quartz countertops with an eating bar that flows seamlessly into the dining & living areas. Step out onto your sunny, south-facing deck--complete with barbecue hookups--perfect for entertaining or enjoying a quiet afternoon. The main living area boasts beautiful maple floors, a cozy & a gas fireplace. The upper level offers a primary suite, complete with a spa-like ensuite featuring dual shower heads & in-floor heating for ultimate comfort. The lower level provides a versatile office/den space, along with a laundry area & a single-car garage that provides ample storage. Located minutes from parks, schools, shops, & public transit, this location also offers quick access to local favorites like Nest Cafe, Eagle Creek Village, Thetis Lake Park, and Highland Pacific Golf.