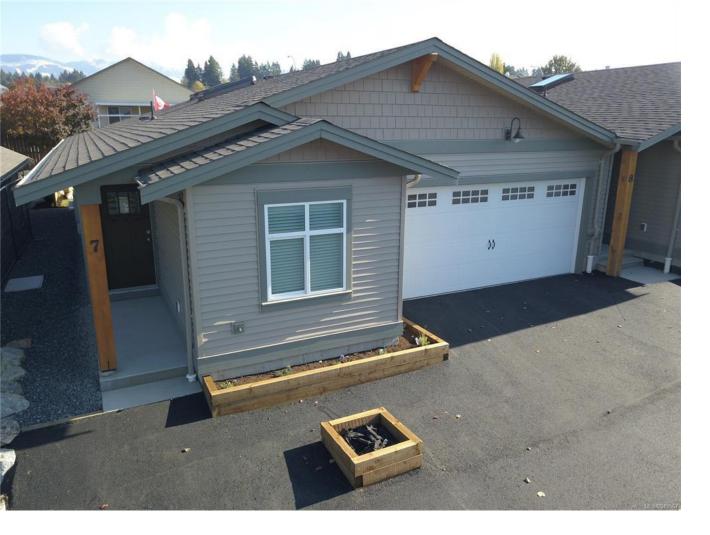

## 3774 12th Ave 8 Port Alberni BC

\$529,000

NEW TERRACE LANE PATIO homes! We're proud to introduce these brand new patio homes in Phase 2. Each patio home features an open concept design with two bedrooms, two full bathrooms and two car garage. Features include large spacious kitchen with an island, walk-in closet in the master suites and a private covered patio off the living room. Terrace Lane is now a 12 patio home development located near shops, restaurants, hiking trails and only minutes to the hospital.