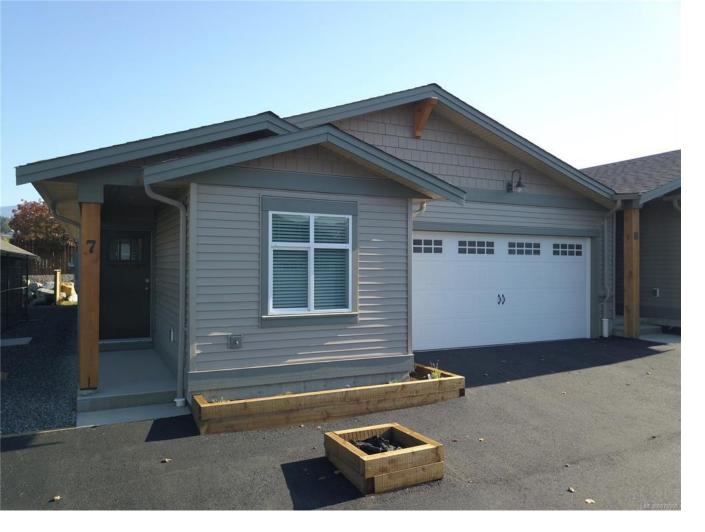

## 3774 12th Ave 8 Port Alberni BC \$517,000

NEW TERRACE LANE PATIO homes! We're proud to introduce these brand new patio homes in Phase 2. Each patio home features an open concept design with two bedrooms, two full bathrooms and two car garage. Features include large spacious kitchen with an island, walk-in closet in the master suites and a private covered patio off the living room. Terrace Lane is now a 12 patio home development located near shops, restaurants, hiking trails and only minutes to the hospital.