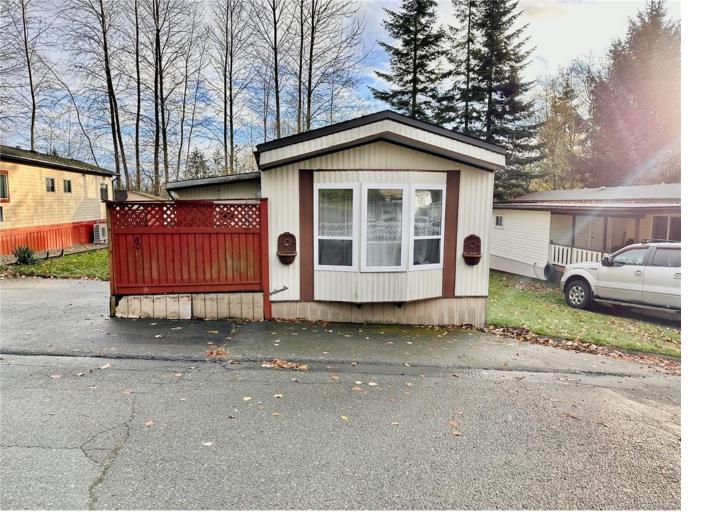

## 1160 Shellbourne Blvd 80 Campbell River BC \$160,000

Nestled in Shellbourne, this spacious manufactured home offers comfort and convenience just minutes from the Beaver Lodge walking trails and the college. Step into an inviting open-plan layout that seamlessly connects the living, dining, and kitchen areas, creating an ideal space for both relaxing and entertaining. The home boasts a private deck perfect for enjoying the outdoors. Situated in a well-maintained park, this property offers a great opportunity to make it your own. Enjoy the blend of quiet park living with easy access to nearby amenities. The new buyer will have to install vinyl siding and some deck work within six months after possession. This home is vacant, making quick possession possible.