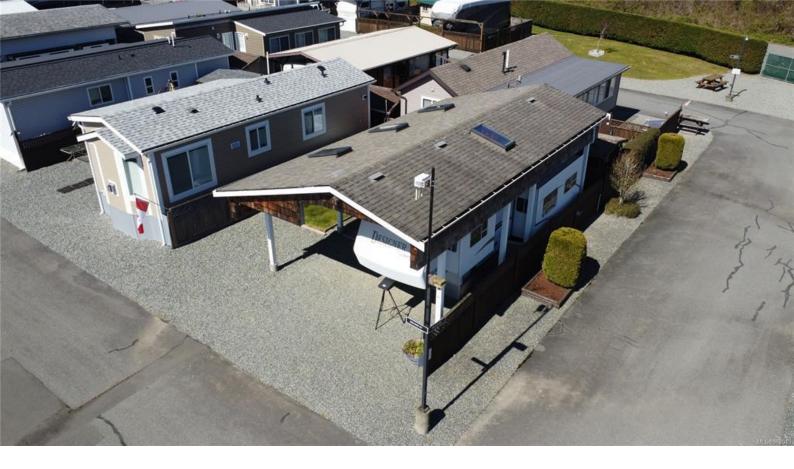

## 6855 Park Ave 80 Honeymoon Bay BC

\$395.000

Cowichan Lake life beckons you to lot 80 in Paradise Village RV Park! You must view this perfectly positioned "waterfront" lot that has open views of Cowichan Lake, Bald Mountain, Mesachie Mountain, and many more delightful natural beauty sights. On the lot, as "chattel", there is a 2002 - JAYCO 32 RTLS Designer Series, 5th Wheel, which sits below a wooden covered area that has skylights. Whether it's the thrill of water sports or relaxing on the beach having a lakeside picnic, this lot is ideally situated to provide the ultimate lakefront recreational experience. Take advantage of nearby amenities including a boat ramp, boat slips, boat trailer parking, caretaker, laundry room, men's and women's washrooms, a dog park, a children's oak and much more. Rush to this unique opportunity to own a piece of paradise, where nature's beauty meets lakeside leisure. Ideal for both adventurers and those seeking peace, lot 80 promises a lifestyle filled with sun-drenched days and starlit evenings.