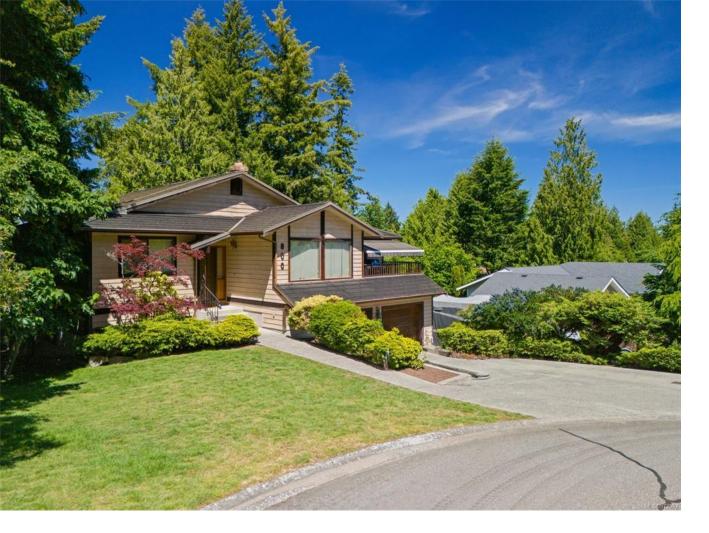

## 800 Seamist Pl Saanich BC \$1,739,000

Beautiful Custom home in Cordova Bay. Located at the end of a very quiet street, enjoy an abundance of sun & sweeping water views. Amazing location for the family with lots of toys! Over 2670 sq.ft of living space w/ 3 bedrooms & 3 baths is easy to suite if needed. Upstairs features large Master , spacious 2nd bedroom & 2 full baths. Open concept kitchen to family room, formal dining, living room ,2 gas fireplaces. East facing ocean views from every window and sun drenched deck with awning. Main floor offers a bedroom, bathroom, laundry & huge rec room area. 600 sq.ft attached garage w/ 200amp service & Large driveway. Cedar exterior with rubber F/P 50 year roof. Large private yard with storage shed. Bonus separate 490+sq.ft - 2 car workshop fully insulated w/ 200amps & separate driveway for RV, boat & add. vehicles. Close to several parks, beaches, recreation, golf courses, trails & some of the best schools Victoria has to offer.