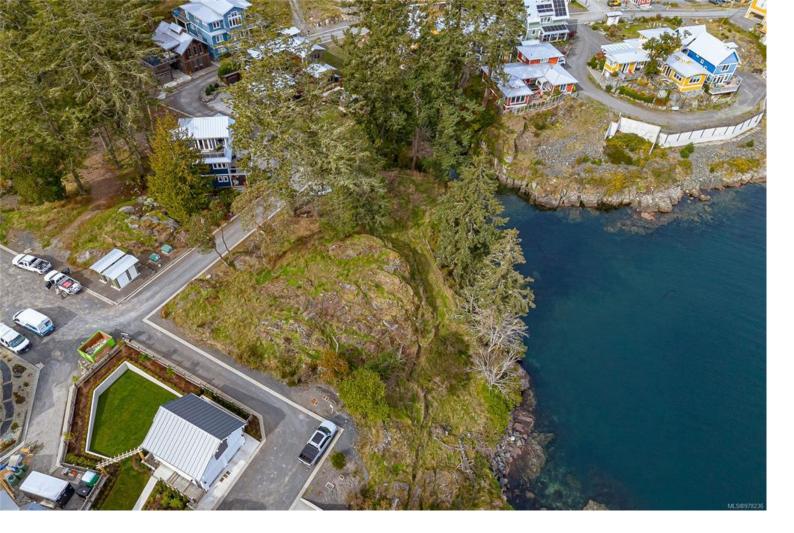

## 800 Sunset Pt Sooke BC \$500,000

Discover the beauty of this 5000 sq ft prime, serviced building lot with spectacular south-facing coastline views, just 45 minutes from Victoria, BC! Nestled in the serene community of Spirit Bay, this property offers the perfect escape from city life. Enjoy breathtaking ocean views and the majestic snow-capped mountains right from your future home. Located in beautiful Beecher Bay, you'll have nature at your doorstep, with the Beecher Bay Marina just a stone's throw away and East Sooke Park nearby for outdoor adventures. Whether you're looking for a quiet retreat or a year-round residence, this ocean view lot is ready for you to bring your building plans and create the home of your dreams. This is a prepaid leasehold property with 95 years remaining - no leasehold fees apply. Call today for more information about building your dream home in this peaceful seaside community!