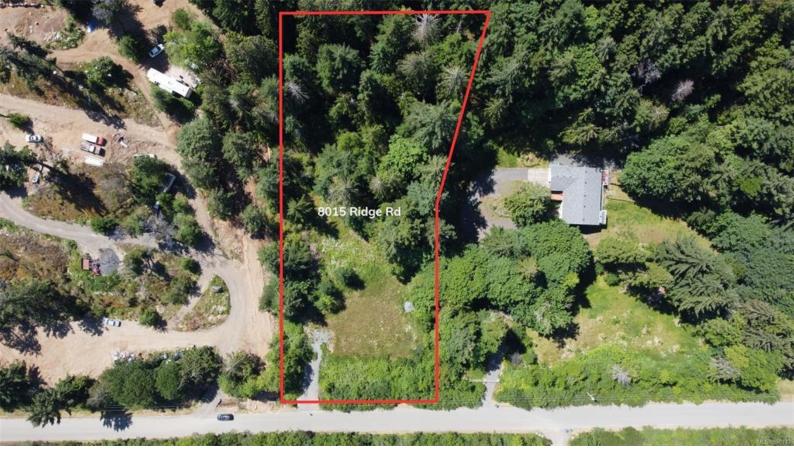

## 8015 Ridge Rd Lantzville BC

\$539,900

Welcome to 8015 Ridge Rd, a stunning nearly 2-acre parcel in Upper Lantzville on Vancouver Island. This secluded property is located on a dead-end road & offers privacy while being less than 10 minutes from North Nanaimo's amenities. It features a roughed-in driveway, completed septic filings for 2 residences, & a high-quality well with 8.0 gpm/high quality water. The flexible zoning allows for building & stratifying 2 separate homes, offering opportunities for various living arrangements or home-based businesses. The sale includes signed building and structural plans, a well report, septic filings, a geotechnical report, a rainwater management plan, & an energy assessment. Enjoy the luscious countryside of Lantzillve with direct access to the Copley Ridge trail network. The owner is open to a build-to-suit agreement for one or two homes. This property offers rural charm & modern convenience, making it ideal for a dream home or investment. Create a legacy in this picturesque community.