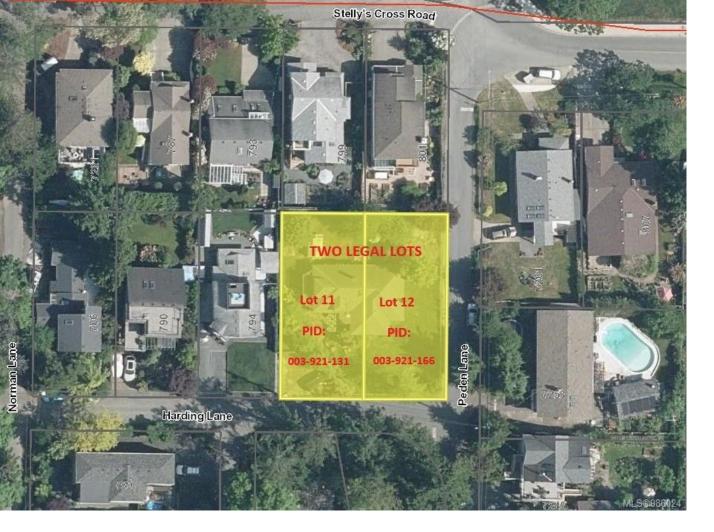

## 802 Harding Lane Central Saanich BC

\$1,600,000

Full of development potential opportunities! Unlock the potential of this 10,480 sq.ft. CORNER LOT property with TWO LOTS (5,240 sq.ft. each) with their own PID, potential for two houseplexes in accordance with Central Saanich bylaws. Houseplexes include fourplexes in the residential neighbourhood zone. Ocean views from upper floors of potential builds! Flat topography. Nestled in Brentwood Bay, steps from the ocean and the marina making for an ideal setting for a unique property. LAND VALUE ONLY!