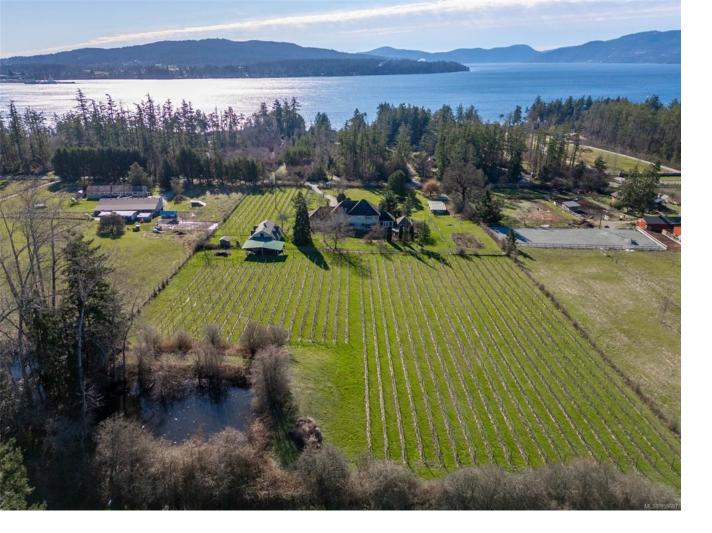

## 802 Towner Park Rd North Saanich BC

\$2,980,000

Nestled in the heart of Deep Cove, this enchanting 5-acre estate is a serene escape. The property boasts a flourishing vineyard on gently sloping land, complemented by an orchard of fruit trees lining the private driveway. Step inside the meticulously crafted 4200+ sq ft family home with a spacious, sunlit kitchen featuring top-notch appliances & solid surface countertops. The main level extends to a formal DR & a cozy LR overlooking the picturesque surroundings. Entertain effortlessly in the family room with a stone surround fireplace, opening to a patio featuring a large gazebo & a swim spa. Upstairs, 4 guest beds offer comfort & scenic views, while the spacious primary suite provides a tranquil retreat. The barn provides room for pets & potential farming ventures. Whether you're drawn to the allure of viticulture or simply seeking a countryside haven, this property promises a lifestyle of elegance & rural charm. Embrace the opportunity to make this amazing estate your own sanctuary.