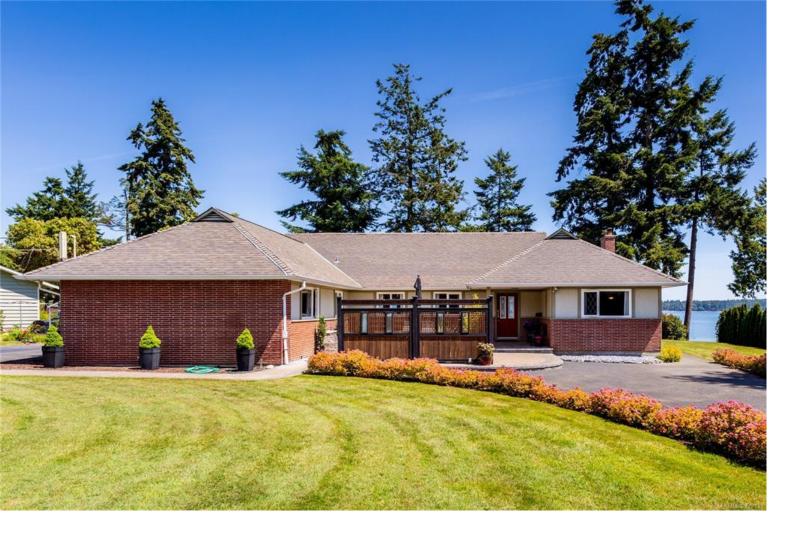

## 8025 Arthur Dr Central Saanich BC

\$2,950,000

Located on a level .64 acre WATERFRONT property, in an enclave of quality Central Saanich homes, this offering boasts one of the Peninsula's finest walk-on SANDY BEACHES. Unparalleled water views out over a protected bay & beyond to James Island. Two beach access points, two driveways. Generous room dimensions, oversized windows & oak hardwood floors. Developers take note, SUBDIVISION POTENTIAL for TWO waterfront lots make this investment an unmatched WATERFRONT OPPORTUNITY!! This is an amazing property on the East side of the peninsula in Central Saanich. This property features the nicest, sandy beach in a protected cove anywhere North of Cordova Bay. When the wind is blowing from the SE (most of our storms) this cove is protected and calm. The property is ideal for subdivision into two large lots (just over 13000 sq ft each) without zoning changes or variances. Priced for immediate sale and possession