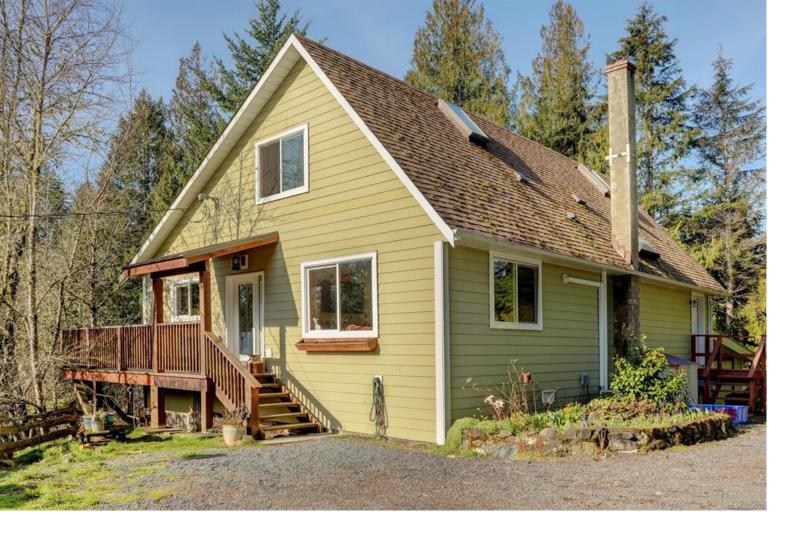

## 8035 Tugwell Rd Sooke BC

\$1,849,000

2 HOUSES located on this amazing and unique property! An outdoor lover's dream home with over 3 acres of beautiful and private landscapes. This property has it all... Located at the end of the roadway, with two houses, huge 2 car garage, hobby room/workshop, large decks, hot tub, pond, panoramic hilltop views from a BBQ pit and/or gazebo area ...plus plus plus !! Minutes from the Sooke hills where you can access endless recreational trails.. Sooke town center is just minutes away. This is a great opportunity to own this very special piece of Sooke and call it home for generations!