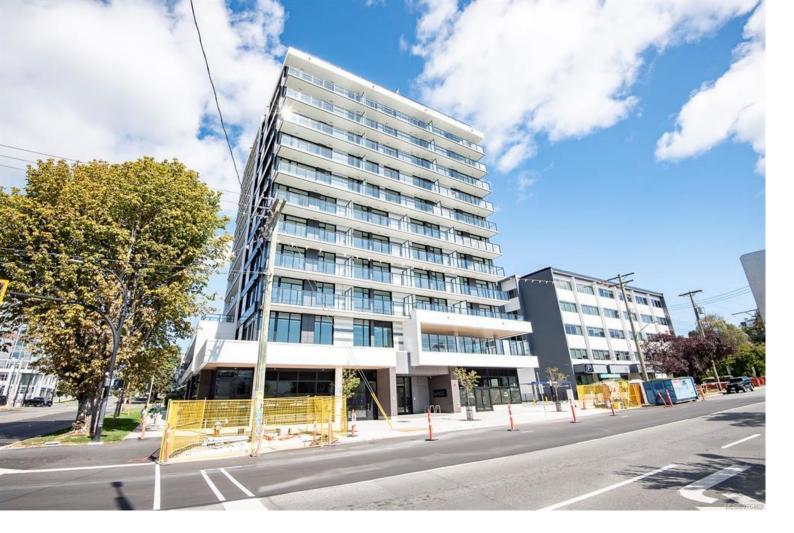

## 1100 Yates St 804 Victoria BC

\$520.500

Lovely views toward Mt. Tolmie are yours to enjoy from this 8th floor suite in the well-designed & newly finished Nest by Chard. A myriad of great features include a suite controlled air conditioning & heating system, luxury wood-look vinyl plank flooring, flat panel/square edge European cabinetry, Fisher & Pakel appliances w/induction cooktop in the well laid out kitchen, quartz countertops, Grohe fixtures, designer bathroom w/soaker tub & heated tile floor, slim profile roller blinds on the expansive windows (blackout blinds in the bedroom), generous in-suite laundry w/extra storage area, 100 sq. ft. balcony. Secured bike storage, separate storage locker, visitor parking, access to e-bike & Modo car share programs, fitness & childcare facilities, dog wash area. Terrific location on the edge of downtown, walking distance to all amenities, easy access to public transit. This is a good one, come and see! Please confirm all important measurements & details.