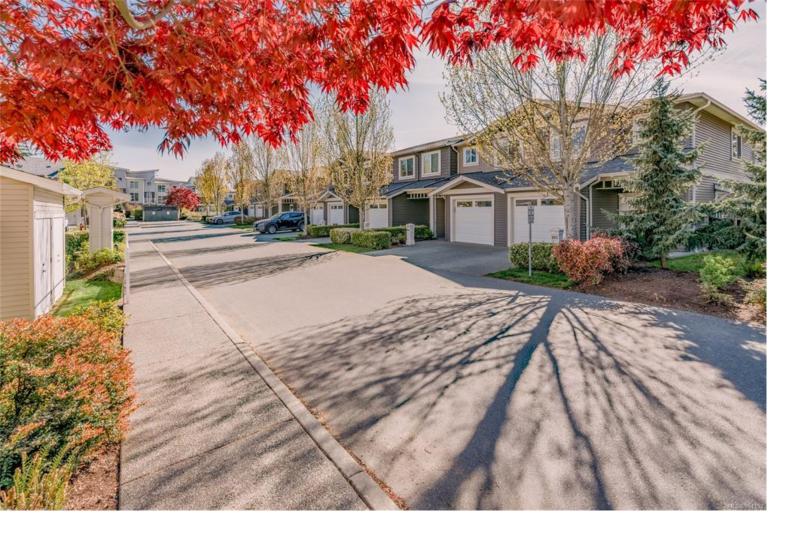

## 1675 Crescent View Dr 804 Nanaimo BC

\$579,900

Welcome to Crescent View, one of Nanaimo's most charming strata communities with tree lined pathways, Craftsman-style exteriors and a prime location. This 1314 square foot, two storey unit features an open concept floorplan, with the main living spaces located on the ground floor. The kitchen, with ample storage & island for entertaining, seamlessly flows in the dining and living spaces, with large windows and direct access to your walkout patio. The outdoor space here is a true standout, fully fenced with a pergola making it a peaceful spot to enjoy your morning coffee. Upstairs you'll find all 3 bedrooms, making this home well suited to a young family, and 2 full baths. A single car garage & driveway provide parking & storage for the unit. If you're a pet owner you'll love the flexible bylaws, allowing for 2 dogs or 2 cats or 1 of each, with NO size restrictions. A walkable location with Country Grocer, Rexall, NRGH and transit all in close proximity. All meas approx pls verify