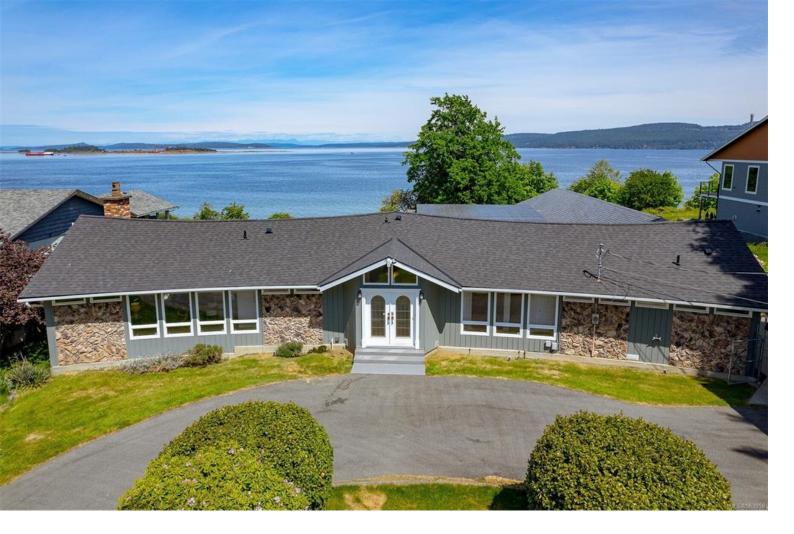

## 8043 Vye Rd Crofton BC

\$1,920,000

Welcome to oceanfront living! This 4600 sq ft custom built one acre waterfront home with stunning views comes with a fully furnished semi-detached suite. On municipal water and sewer, there is no maintenance for utilities! Expansive deck, 2 patios, and a swim spa and hot tub. Additional features include 122 ft of waterfront, a detached double garage and workshop, generator, vaulted ceilings, wood burning fireplace, brand new carpets, and a chef's kitchen with solid quartzite countertops. Sip your morning coffee in the custom gazebo down at the water's edge. Located on a no through road and is only minutes away from hiking and biking trails, the Seawalk, Saltspring Ferry, pharmacy, coffee shops, pubs. Close to Mount Brenton Golf Course and Maple Bay Marina. Use the suite as a mortgage helper, short term rental, or multigenerational living! Quick possession possible. Move in before summer and enjoy all the benefits of this lovely home. Many additional items included with this property!