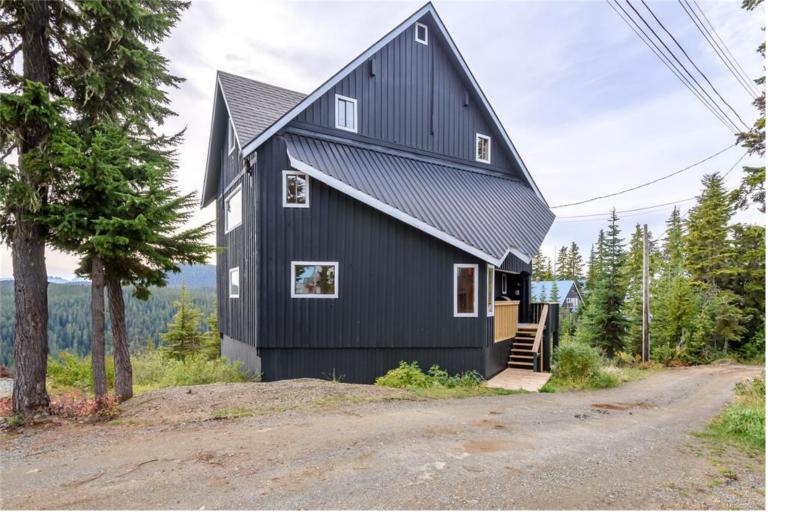

## 805 Jutland Terr Courtenay BC

\$890,000

Nestled on the slopes of Mt. Washington in the charming Comox Valley, this ski-in, ski-out paradise accommodates 12 or more guests in style. With 3 spacious bedrooms, 3 bathrooms, a rejuvenating sauna, and a generous kitchen, dining area, and living room, it's a haven for apres-ski gatherings. The family room, complete with a pool table, offers endless entertainment. Wake up to breathtaking mountain views and hit the slopes right from your door. The Alpine village is your backyard, ensuring an unforgettable mountain retreat. Room sizes by IVaroom, lot size from BC Assessment. Buyer to verify if important.