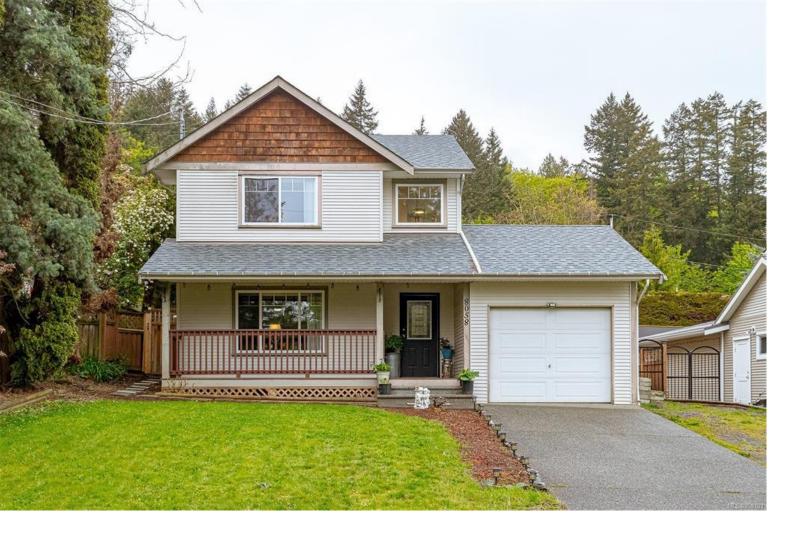

## 8058 Edmund St Crofton BC

\$659,900

Experience the charm of this 3-bed, 2-bath Crofton home, perfectly situated for convenience. Inside, enjoy laminate floors, a cozy fireplace, and a modern kitchen with French doors leading to a tranquil patio. Upstairs, find a spacious master suite and two more bedrooms, and a bathroom bathroom. Other highlights include a separate laundry room, garage, and ocean views from the veranda. With proximity to amenities and scenic spots, this home offers both comfort and leisure. Schedule your viewing today! Close to Schools, Shopping, Walking trails, Marina, Restaurants and ferry to Saltspring