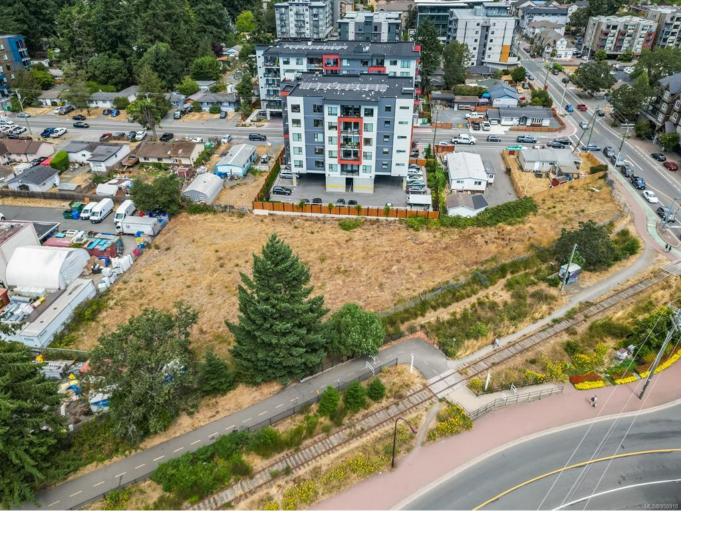

## 806 Station Ave Langford BC

\$4,500,000

37,135 square feet of industrial land. An M2 (General Industrial) zoning, this property offers versatile possibilities within the existing zoning regulations, yet it shines brightest with its potential for redevelopment. Current OCP is for Langford City Centre designation with FSR to 5 with underground parking. Surrounding properties have already undergone development, while others are currently undergoing zoning amendments for multi-family and mixed-use residential-commercial purposes.