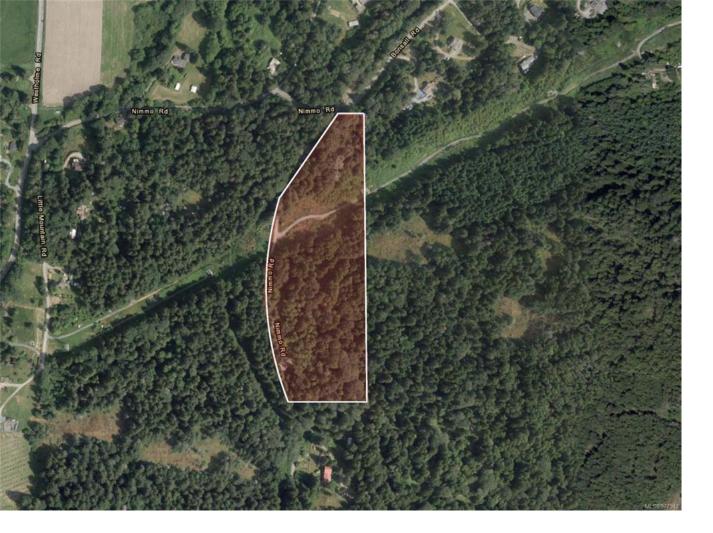

## 8065 Nimmo Rd Westholme BC

\$549,900

Nestled in the serene and sought-after Westholme area of the Cowichan Valley, this 11.12-acre parcel of treed land offers a rare opportunity to build the home of your dreams. Ideally situated between Duncan and Chemainus, with convenient highway access, this property combines tranquility with accessibility. Zoned A2, the land provides a wealth of possibilities, including potential to subdivide as the minimum lot size is 4.94 acres, option to build a two-family dwelling, establish a home-based business, or explore other permitted uses. Whether you're envisioning a private retreat or a multi-generational living space, this expansive and peaceful property sets the stage for endless possibilities. Experience the best of rural living in a quiet, private setting, with nature at your doorstep.