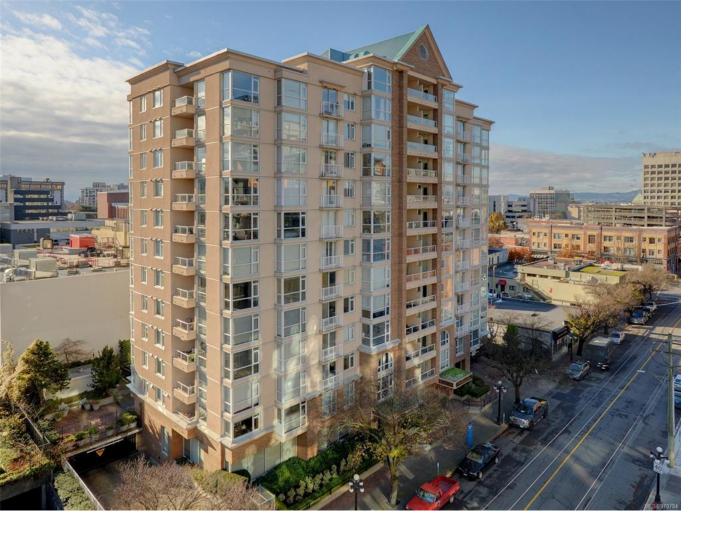

## 835 View St 807 Victoria BC

\$419,000

Discover the epitome of urban living in this eight floor, 1-bedroom suite at "The Metropolitan," a well maintained steel and concrete building in the heart of downtown Victoria! This suite features floor to ceiling windows bringing in ample light, in-suite laundry and a sliding glass door leading to a private balcony with breathtaking views. Immerse yourself in the lively atmosphere and city lifestyle with nearby cafes, restaurants and close proximity to the iconic Inner Harbour, historic Old Town and Beacon Hill Park. Bring your ideas to make this suite your own. With secure, underground parking and bike storage this property offers convenience opportunity in a prime downtown location!