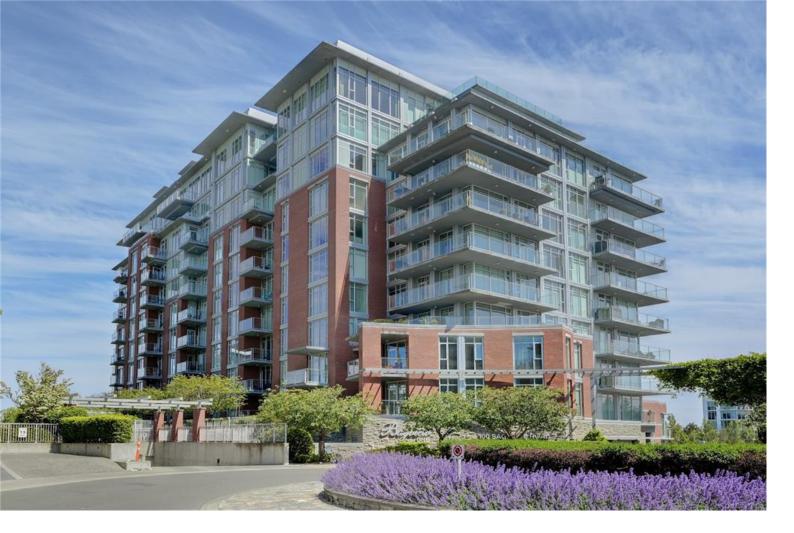

## 100 Saghalie Rd 808 Victoria BC

\$1,200,999

World-class views from this premier south-facing unit! Enjoy a panoramic landscape extending from Mt. Baker through Victoria's Inner Harbour to the West Bay Marina, with the towering Olympic Mountains as the dynamic backdrop. This is one of the preeminent locations for an upscale condo in all of Victoria. Bayview One sets the standard for executive living with countless amenities, including an owners' lounge, outdoor BBQ/entertainment area, gym, hot tub, sauna/steam room, board room, car wash, dog spa, guest suite, and concierge. You'll love hosting your friends and be proud of the designer kitchen. Relax in the evening on one of the best balconies in the building as you marvel at the sunset. The spacious layout is fantastic with 10 ft ceilings and an open-concept living-dining area, featuring a pleasant separation of bedrooms, both with full-sized ensuites. If you're a discerning person who's been keeping an eye out for a rare opportunity, you just found it!