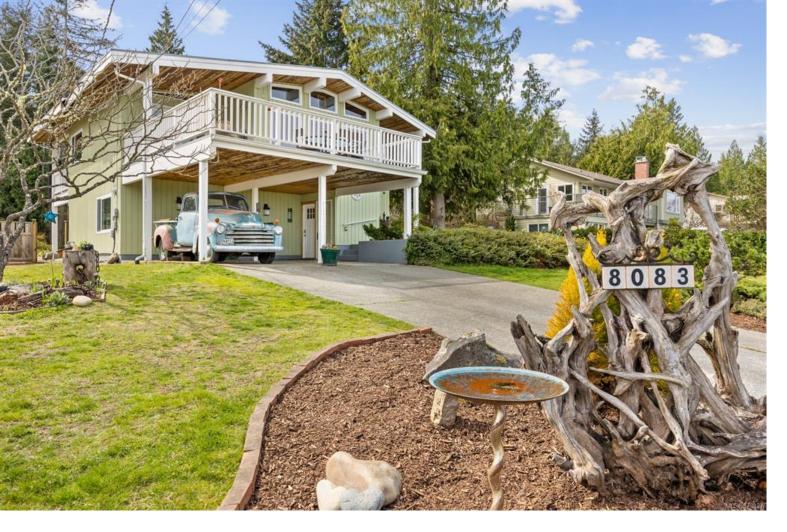

## 8083 Southwind Dr Lantzville BC \$949,900

This stunning 2,600 sqft Upper Lantzville gem on a private 1/2 -acre lot offers breathtaking ocean views and a thoughtfully designed layout. The main floor features a bright, skylit kitchen, an inviting eating nook with corner windows, a semi-formal dining room, and a spacious living room with vaulted ceilings, a cozy gas fireplace, and a "wall of glass" showcasing those incredible views. You'll also find 3 generously sized bedrooms, including a master with a 2-piece ensuite, and a 5-piece bath. The lower level boasts a 1-bedroom in-law suite with its own entrance, a 3-piece bath, a family room with a woodstove, and a 12x24 workshop. The property is a gardener's paradise with mature fruit trees, a grapevine, a large greenhouse, garden beds, and a fire pit. With ample RV parking, outbuildings, and storage space, this home has it all. Plus, the successful Airbnb suite provides extra income. Enjoy a rural feel with quick access to all amenities!